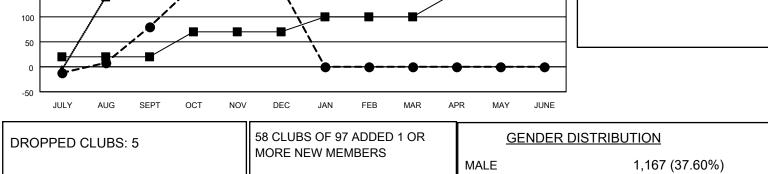

## LOCATION INDONESIA

District 307B2

Results as of: 12/31/2021

| Clubs                 |               |           |               | Members               |                        |                         |                                                    |
|-----------------------|---------------|-----------|---------------|-----------------------|------------------------|-------------------------|----------------------------------------------------|
| RESULTS FOR 2021-2022 |               |           |               | RESULTS FOR 2021-2022 |                        |                         |                                                    |
| QUARTER               | NEW CLUB GOAL | NEW CLUBS | DROPPED CLUBS | QUARTER MEM           | BER GROWTH NET<br>GOAL | MEMBER GROWTH<br>ACTUAL | DROPPED<br>MEMBERS ACTUAL<br>(including transfers) |
| JULY/AUG/SEPT         | 1             | 2         | 4             | JULY/AUG/SEPT         | 20                     | 164                     | 83                                                 |
| OCT/NOV/DEC           | 1             | 6         | 1             | OCT/NOV/DEC           | 50                     | 263                     | 179                                                |
| JAN/FEB/MAR           | 1             | 0         | 0             | JAN/FEB/MAR           | 30                     | 0                       | 0                                                  |
| APR/MAY/JUNE          | 1             | 0         | 0             | APR/MAY/JUNE          | 50                     | 0                       | 0                                                  |

- A - LAST YEAR MEMBERSHIP ACTUAL

|                 |     | MORE NEW MEMBERS          | MALE<br>FEMALE                      | 1,167 (37.60%)<br>1,937 (62.40%) |
|-----------------|-----|---------------------------|-------------------------------------|----------------------------------|
| DROPPED MEMBERS |     |                           | NON BINARY<br>PREFER NOT TO ANSWER  | 0 (0.00%)<br>0 (0.00%)           |
| DECEASED        | 18  |                           |                                     |                                  |
| CLUB CANCELLED  | 51  | CLICK HERE FOR CUMULATIVE | TOTAL FAMILY UNIT MEMBERS           | 5 547                            |
| OTHER           | 193 | MEMBERSHIP DATA           |                                     |                                  |
| TOTAL           | 262 |                           | FAMILY MEMBERS PAYING HALF DUES 297 |                                  |
|                 |     |                           |                                     |                                  |