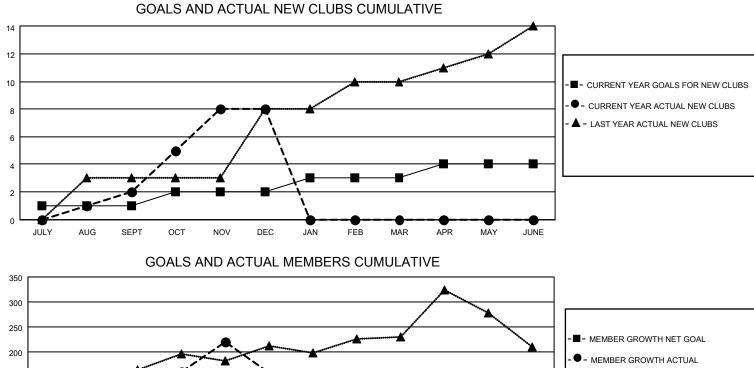

## LOCATION INDONESIA

District 307B2

Results as of: 12/31/2021

| Clubs                 |               |           |               | Members               |                        |                         |                                                    |
|-----------------------|---------------|-----------|---------------|-----------------------|------------------------|-------------------------|----------------------------------------------------|
| RESULTS FOR 2021-2022 |               |           |               | RESULTS FOR 2021-2022 |                        |                         |                                                    |
| QUARTER               | NEW CLUB GOAL | NEW CLUBS | DROPPED CLUBS | QUARTER MEM           | BER GROWTH NET<br>GOAL | MEMBER GROWTH<br>ACTUAL | DROPPED<br>MEMBERS ACTUAL<br>(including transfers) |
| JULY/AUG/SEPT         | 1             | 2         | 4             | JULY/AUG/SEPT         | 20                     | 164                     | 83                                                 |
| OCT/NOV/DEC           | 1             | 6         | 1             | OCT/NOV/DEC           | 50                     | 263                     | 179                                                |
| JAN/FEB/MAR           | 1             | 0         | 0             | JAN/FEB/MAR           | 30                     | 0                       | 0                                                  |
| APR/MAY/JUNE          | 1             | 0         | 0             | APR/MAY/JUNE          | 50                     | 0                       | 0                                                  |